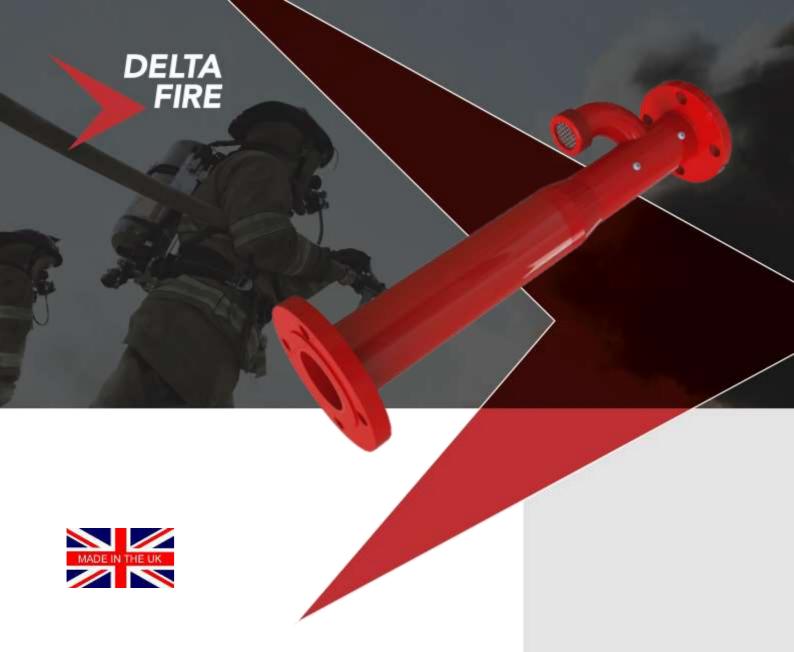

# HIGH BACK PRESSURE FIXED FOAM GENERATOR

# **GENERAL DESCRIPTION**

Delta **High Back Pressure Foam Generators** are designed for use in Base Injection Foam Systems and are primarily used in the protection of hydrocarbon risks in fixed roof tanks.

Designed to produce low expansion foam with an expansion of around 4:1, these Fixed Foam Generators will operate efficiently against a back pressure of up to 40% of the foam solution inlet pressure.

Supplied as standard with ANSI 150lb Flanged connections and manufactured from red oxide coated carbon steel, foam flow rates can be pre-engineered to provide precise application rates to suit each specific risk.