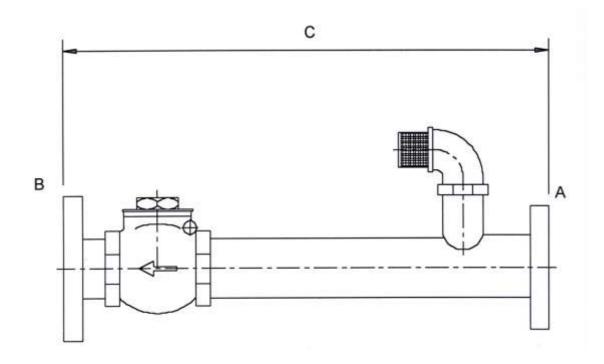

### TECHNICAL DATA

| Model    | Dia A      | Dia B      | Dia C        | Flow LPM | Flow GPM | Weight (kg) |
|----------|------------|------------|--------------|----------|----------|-------------|
| DHBPG-6  | 2" (52mm)  | 3" (76mm)  | 24" (600mm)  | 600      | 160      | 13          |
| DHBPG-8  | 3" (76mm)  | 4" (100mm) | 24" (600mm)  | 800      | 210      | 16          |
| DHBPG-10 | 3" (76mm)  | 4" (100mm) | 24" (600mm)  | 1000     | 265      | 16          |
| DHBPG-12 | 4" (100mm) | 6" (156mm) | 39" (1000mm) | 1200     | 320      | 33          |
| DHBPG-16 | 4" (100mm) | 6" (156mm) | 39" (1000mm) | 1600     | 420      | 33          |
| DHBPG-20 | 4" (100mm) | 6" (156mm) | 39" (1000mm) | 2000     | 530      | 33          |