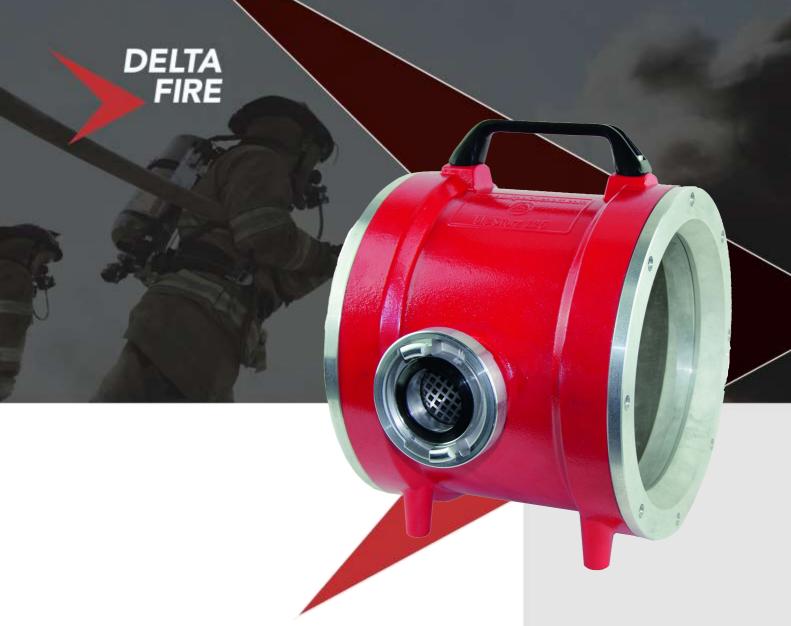

## **HOSE WASHER**

The Delta Hose Washer provides an easy means of cleaning all types of fire and water hose. Two wide angle forward facing internal jets help to push the non-pressurized hose through the drum cleaning as it passes through. The hose washer is designed for use between 6-8 bar with a flow rate between 200 and 400 L/min

Fitted as standard with a 2" BSP male threaded inlet for compatibility to any International Adaptor.